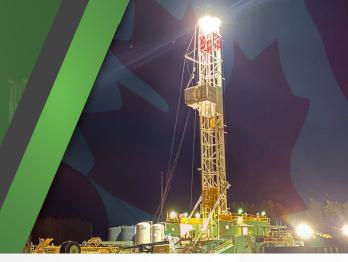

## HIGH MAST LED LIGHTING SYSTEM

System optimized for the guidelines of Energy Safety Canada

## **KEY FEATURES INSTALLATION ON RIG MOVE - NO DOWNTIME** As little as 4-6 hours. DIESEL DISPLACEMENT AND LOWER EMISSIONS Reduce carbon footprint and costs through reduction of multiple light tower generators; photocell activated lights utilize excess generated rig power. DIMMABLE LIGHTS Ideal for in-mast tasks or in specific situations. IN MAST TRANSPORT No technician required after initial install. MINIMIZE THIRD-PARTIES Minimize the requirement for third-party light tower rentals. **NEIGHBORHOOD FRIENDLY** Overhead directional lighting evenly covers all traffic areas of the location, minimizes external light spillage, and eliminates noise.