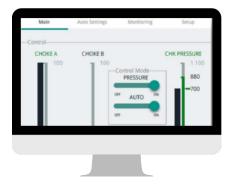

## **SOFTWARE INTEGRATION**

The MPD app provides complete software control integration of the MPD choke manifold and the **Alpha<sup>™</sup>** control system. The Alpha App enables use of rig data for MPD control. All MPD data is transmitted to EDR from MPD PLC. This enables a fully optimized and efficient MPD operation to ensure we maximize cost savings.

#### INTELLIGENT MPD CONTROL SYSTEM