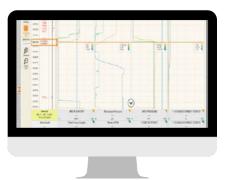

## **SOFTWARE INTEGRATION**

The MPD app provides complete software control integration of the MPD choke manifold and the **Alpha<sup>™</sup>** control system. The Alpha App enables use of rig data for MPD control. All MPD data is transmitted to EDR from MPD PLC. This enables a fully optimized and efficient MPD operation to ensure we maximize cost savings.

#### RIG SENSORS AND EDR