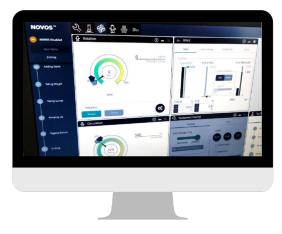

## **SOFTWARE INTEGRATION**

The MPD app provides complete software control integration of the MPD choke manifold and the **Alpha<sup>™</sup>** control system. The Alpha App enables use of rig data for MPD control. All MPD data is transmitted to EDR from MPD PLC. This enables a fully optimized and efficient MPD operation to ensure we maximize cost savings.

#### INTELLIGENT MPD CONTROL SYSTEM