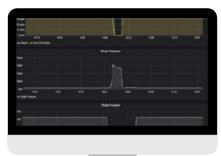

## **SOFTWARE INTEGRATION**

The MPD app provides complete software control integration of the MPD choke manifold and the **Alpha<sup>™</sup>** control system. The Alpha App enables use of rig data for MPD control. All MPD data is transmitted to EDR from MPD PLC. This enables a fully optimized and efficient MPD operation to ensure we maximize cost savings.

#### FRONTIER MPD APP